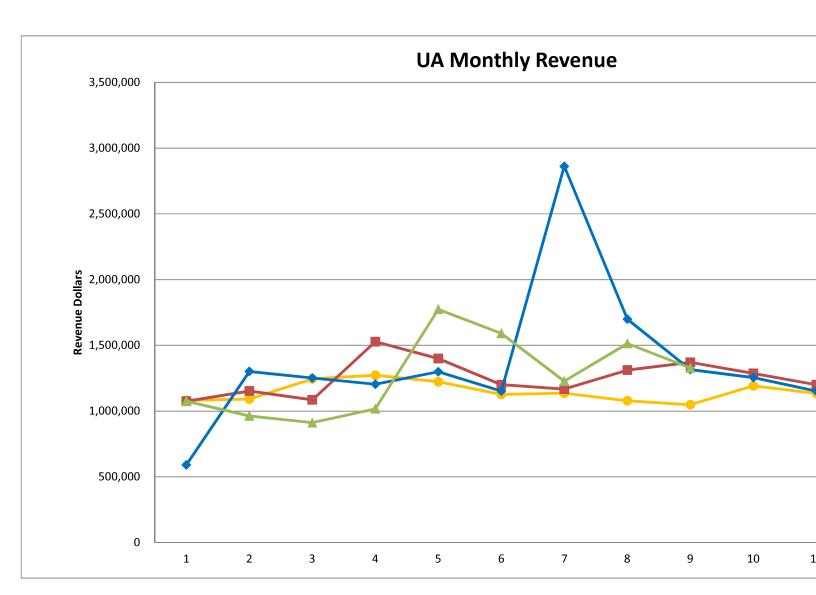

#### Background:

**Overall**, February 2022 is showing a \$1,385,984 loss in comparison to the February 2021 gain of \$2,043,269. The February 2022 revenue level is lower by \$1,284,622 from the February 2021 level (\$10,075,903 for February 2022 and \$11,360,525 for February 2021). The February 2022 expenditure level is higher by \$2,144,631 from the February 2021 level (\$11,461,887 for February 2022 and \$9,317,256 for February 2021).

#### Revenue:

The revenue is lower this year in comparison to FY 2021 by \$1,284,622.

Revenue has changed in the following categories:

Basic Aid/Classroom Trust (\$264,376 lower) – UA is currently paid for 100 WADA less than prior year, and the rate is up \$567 per student

Other Federal Revenue (\$668,897 higher) – COVID Funding

o **Food Service** (\$276,026 higher)

o **Prop C** (\$171,253 higher) – Based on prior year WADA

o Gifts & Donations (\$109,172 higher) – Kauffman RWL

Other Local Revenue (\$2,157,145 lower) – PPP, KCPS MOU payment timing

Title & SPED (\$42,178 lower)
 Transportation (\$41,499 lower)
 All Other (\$4,772 lower)

#### **Expenses:**

Expenses are higher this year in comparison to FY 2021 by \$2,144,631.

Expenses have changed in the following categories:

- Labor expense (\$284,125 higher)
- Benefits expense (\$50,178 higher)
- Purchase Services (\$827,635 higher) Increased expenses can be attributed increased transport, cleaning services, food services costs, instructional services
- Supplies and Materials (\$49,026 higher) Increased expenses can be attributed to increased general supply purchases
- Capital Expenditure (\$933,667 higher) Increased expenses can be attributed to ESSER related costs