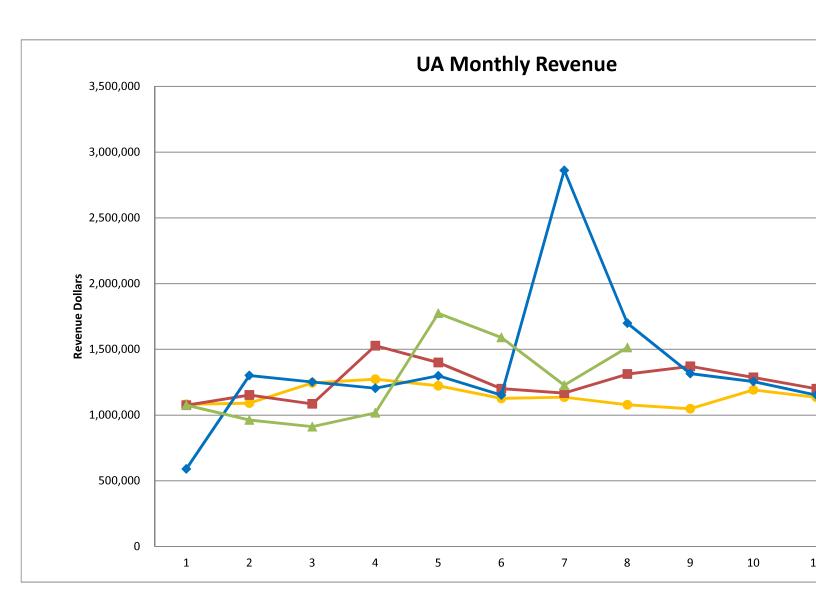

#### Revenue:

The revenue is lower this year in comparison to FY 2021 by \$1,284,622.

Revenue has changed in the following categories:

Basic Aid/Classroom Trust (\$264,376 lower) – UA is currently paid for 100 WADA less than prior year, and the rate is up \$567 per student