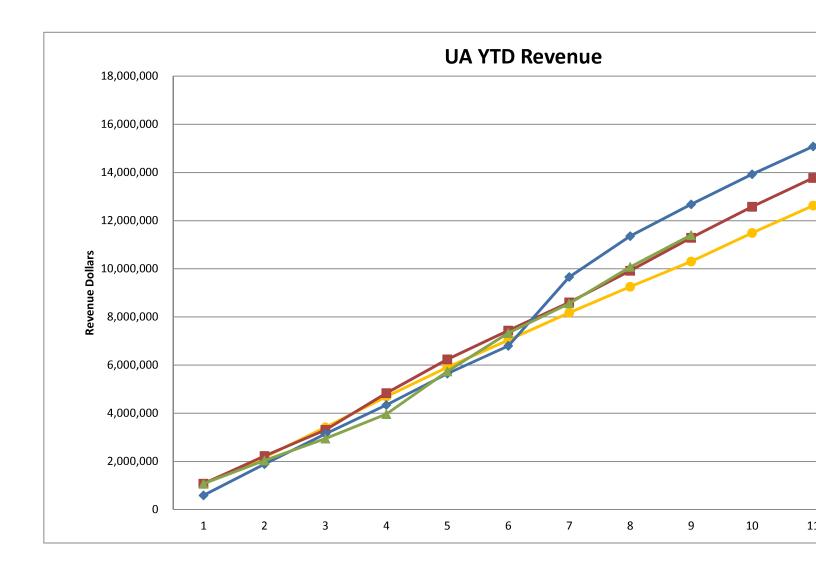

#### Revenue:

The revenue is lower this year in comparison to FY 2021 by \$1,284,622.

Revenue has changed in the following categories:

Basic Aid/Classroom Trust (\$264,376 lower) – UA is currently paid for 100 WADA less than prior year, and the rate is up \$567 per student

Other Federal Revenue (\$668,897 higher) – COVID Funding

o **Food Service** (\$276,026 higher)

o **Prop C** (\$171,253 higher) – Based on prior year WADA

o Gifts & Donations (\$109,172 higher) – Kauffman RWL

Other Local Revenue (\$2,157,145 lower) – PPP, KCPS MOU payment timing

Title & SPED (\$42,178 lower)
 Transportation (\$41,499 lower)
 All Other (\$4,772 lower)