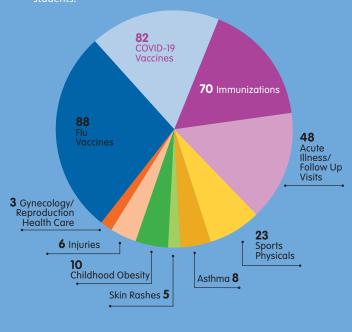

e Numbers \_\_\_\_\_



Total # of University Academy students



% of student body registered for clinic



Total # of clinic visits

"The pandemic has hit our families hard. School closures really challenged our team to find new ways to support our families. Our commitment during this time is to alleviate parent and student anxiety, triage and reduce emergencies, and improve access to area primary care providers." - Christine Clune, CPNP-PC, Advanced Practice RN II





Department of Philanthropy 2401 Gillham Road, Kansas City, MO 64108 (816) 346-1300 childrensmercy.org/helpkids

# Services Provided

(includes multiple services at each clinic visit)

July 2020 - June 2021. While service numbers were significantly impacted by school closures, Center staff remained available to students.



# The Center Care Team



(From left) Christine Clune, CPNP-PC, Advanced Practice RN II, Amanda Styers, APRN-BC, Advanced Practice RN II, and Marsha Robinson, Care Assistant II come together to oversee a COVID-19 vaccine clinic hosted by the University Academy Wellness Center.



**University Academy Wellness Center** 6801 Holmes Road, Kansas City, MO 64131 (816) 412-5978 universityacademy.org