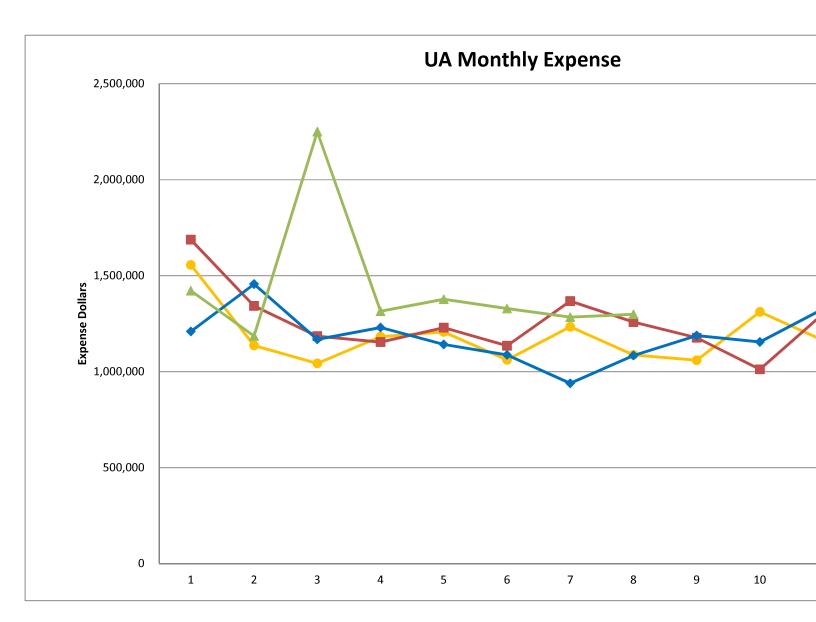

#### **Expenses:**

Expenses are higher this year in comparison to FY 2021 by \$2,144,631.

Expenses have changed in the following categories:

- Labor expense (\$284,125 higher)
- Benefits expense (\$50,178 higher)
- Purchase Services (\$827,635 higher) Increased expenses can be attributed increased transport, cleaning services, food services costs, instructional services
- Supplies and Materials (\$49,026 higher) Increased expenses can be attributed to increased general supply purchases
- Capital Expenditure (\$933,667 higher) Increased expenses can be attributed to ESSER related costs