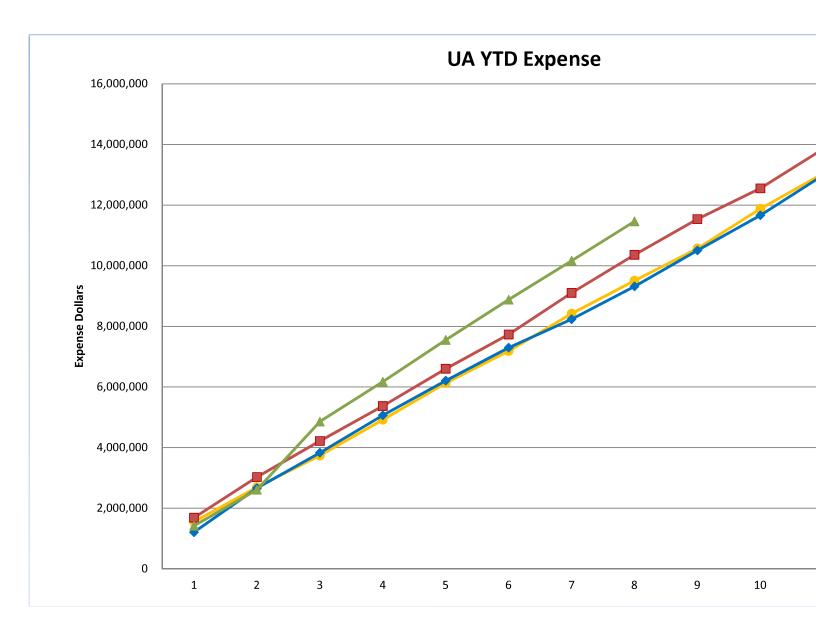

#### Background:

**Overall**, February 2022 is showing a \$1,385,984 loss in comparison to the February 2021 gain of \$2,043,269. The February 2022 revenue level is lower by \$1,284,622 from the February 2021 level (\$10,075,903 for February 2022 and \$11,360,525 for February 2021). The February 2022 expenditure level is higher by \$2,144,631 from the February 2021 level (\$11,461,887 for February 2022 and \$9,317,256 for February 2021).

#### **Expenses:**

Expenses are higher this year in comparison to FY 2021 by \$2,144,631.

Expenses have changed in the following categories:

- Labor expense (\$284,125 higher)
- Benefits expense (\$50,178 higher)
- Purchase Services (\$827,635 higher) Increased expenses can be attributed increased transport, cleaning services, food services costs, instructional services
- Supplies and Materials (\$49,026 higher) Increased expenses can be attributed to increased general supply purchases
- Capital Expenditure (\$933,667 higher) Increased expenses can be attributed to ESSER related costs