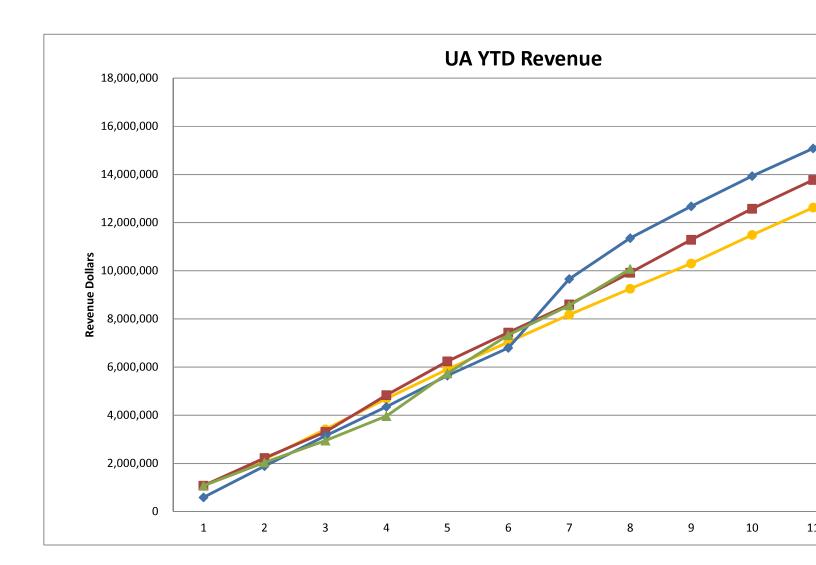

#### Background:

**Overall**, February 2022 is showing a \$1,385,984 loss in comparison to the February 2021 gain of \$2,043,269. The February 2022 revenue level is lower by \$1,284,622 from the February 2021 level (\$10,075,903 for February 2022 and \$11,360,525 for February 2021). The February 2022 expenditure level is higher by \$2,144,631 from the February 2021 level (\$11,461,887 for February 2022 and \$9,317,256 for February 2021).

#### Revenue:

The revenue is lower this year in comparison to FY 2021 by \$1,284,622.

Revenue has changed in the following categories:

Basic Aid/Classroom Trust (\$264,376 lower) – UA is currently paid for 100 WADA less than prior year, and the rate is up \$567 per student

Other Federal Revenue (\$668,897 higher) – COVID Funding

o **Food Service** (\$276,026 higher)

o **Prop C** (\$171,253 higher) – Based on prior year WADA

o Gifts & Donations (\$109,172 higher) – Kauffman RWL

Other Local Revenue (\$2,157,145 lower) – PPP, KCPS MOU payment timing

Title & SPED (\$42,178 lower)
 Transportation (\$41,499 lower)
 All Other (\$4,772 lower)