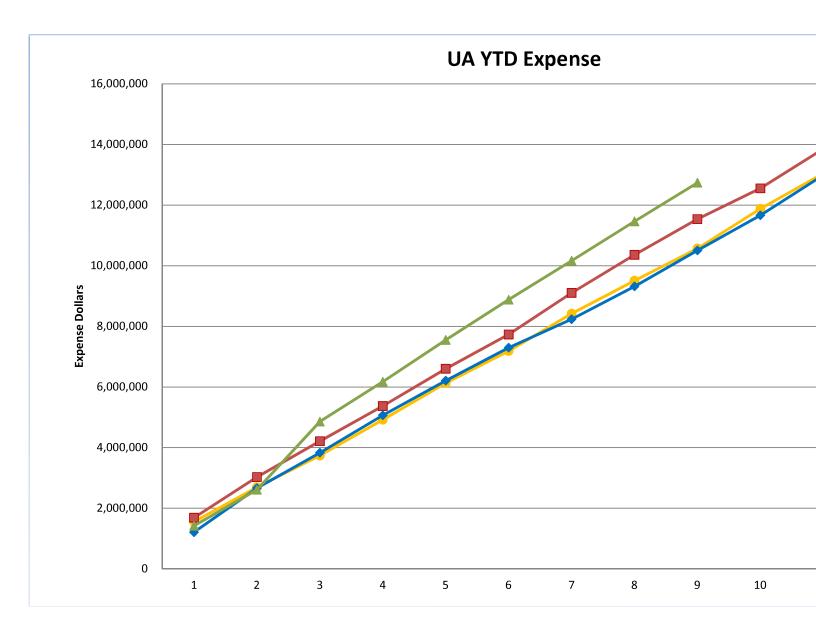

#### **Expenses:**

Expenses are higher this year in comparison to FY 2021 by \$2,144,631.

Expenses have changed in the following categories:

- Labor expense (\$284,125 higher)
- Benefits expense (\$50,178 higher)
- Purchase Services (\$827,635 higher) Increased expenses can be attributed increased transport, cleaning services, food services costs, instructional services
- Supplies and Materials (\$49,026 higher) Increased expenses can be attributed to increased general supply purchases
- Capital Expenditure (\$933,667 higher) Increased expenses can be attributed to ESSER related costs