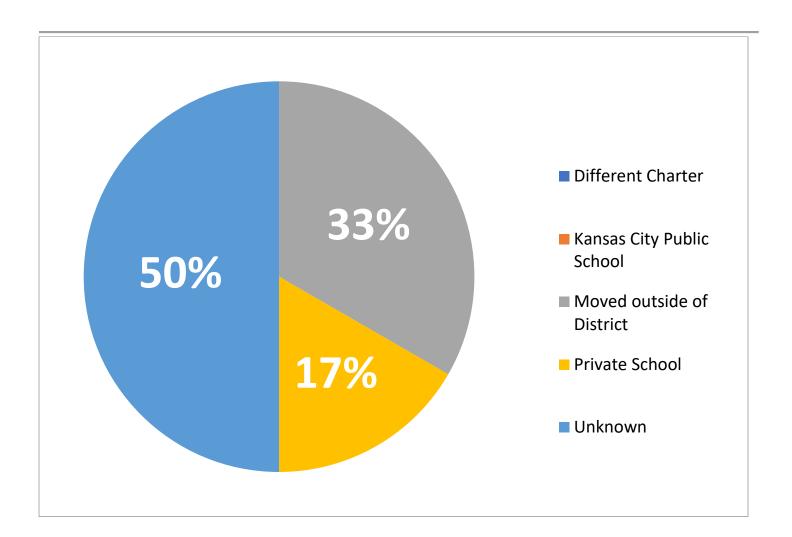

|
| 4 <sup>th</sup>         | 104                      | 12                      |
| 5 <sup>th</sup>         | 112                      | 11                      |
| 6 <sup>th</sup>         | 101                      | 14                      |
| 7 <sup>th</sup>         | 85                       | 11                      |
| 8 <sup>th</sup>         | 78                       | 14                      |
| 9 <sup>th</sup>         | 88                       | 7                       |
| <b>10</b> <sup>th</sup> | 59                       | 7                       |
| 11 <sup>th</sup>        | 48                       | 7                       |
| 12th                    | 26                       | 3                       |

**TOTAL ENROLLMENT: 1,067** 

**TOTAL VIRTUAL ENROLLMENT: 122** 





#### School Board

#### **University Academy Charter School**

SUBJECT: February 2022 Financials; DATE: 4-26-2022

Charts and Warrant Listing PREVIOUS ITEM:

INITIATED BY: Tyler Kemp ENCLOSURES: 23 pages

#### Background:

**Overall**, February 2022 is showing a \$1,385,984 loss in comparison to the February 2021 gain of \$2,043,269. The February 2022 revenue level is lower by \$1,284,622 from the February 2021 level (\$10,075,903 for February 2022 and \$11,360,525 for February 2021). The February 2022 expenditure level is higher by \$2,144,631 from the February 2021 level (\$11,461,887 for February 2022 and \$9,317,256 for February 2021).

#### Revenue:

The revenue is lower this year in comparison to FY 2021 by \$1,284,622.

Revenue has changed in the following categories:

Basic Aid