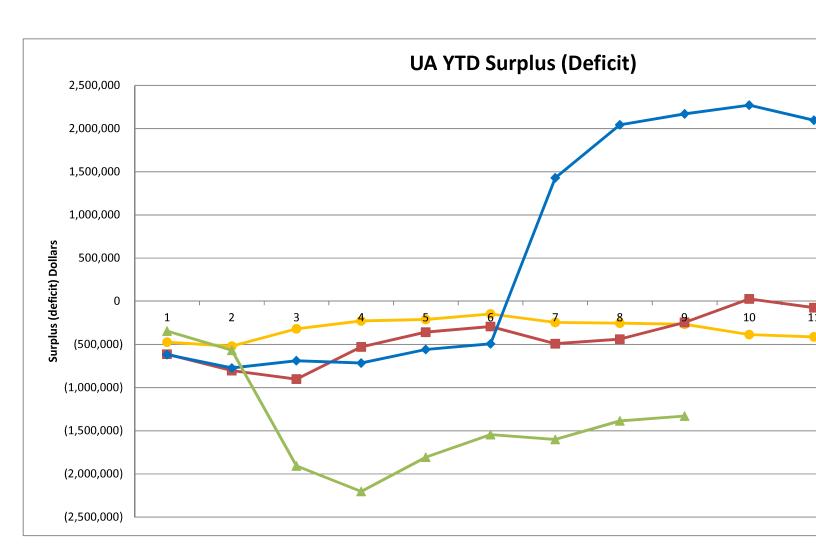

#### Background:

**Overall**, February 2022 is showing a \$1,385,984 loss in comparison to the February 2021 gain of \$2,043,269. The February 2022 revenue level is lower by \$1,284,622 from the February 2021 level (\$10,075,903 for February 2022 and \$11,360,525 for February 2021). The February 2022 expenditure level is higher by \$2,144,631 from the February 2021 level (\$11,461,887 for February 2022 and \$9,317,256 for February 2021).