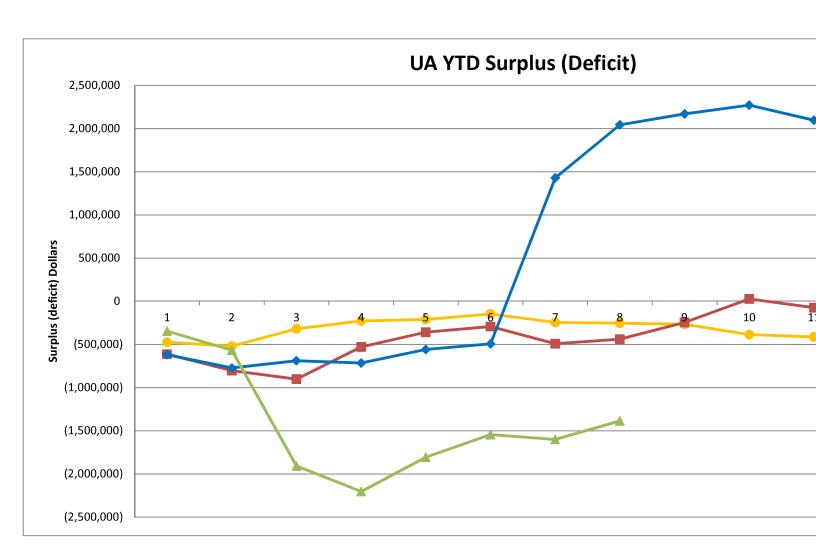

#### Background:

**Overall**, February 2022 is showing a \$1,385,984 loss in comparison to the February 2021 gain of \$2,043,269. The February 2022 revenue level is lower by \$1,284,622 from the February 2021 level (\$10,075,903 for February 2022 and \$11,360,525 for February 2021). The February 2022 expenditure level is higher by \$2,144,631 from the February 2021 level (\$11,461,887 for February 2022 and \$9,317,256 for February 2021).