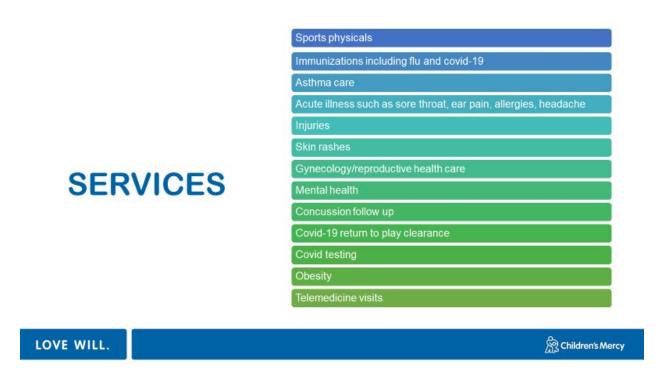

| 76                |
| Asthma                                | 20                |
| Covid related visit                   | 8                 |
| GYN/Reproductive                      | 6                 |
| Health care                           |                   |
| Injuries                              | 17                |
| Dermatology                           | 16                |
| Immunizations                         | 57                |
| Covid-19 vaccines                     | 288               |
| Flu vaccines                          | 41                |
| Mental Health                         | 3                 |
| Childhood Obesity                     | 13                |
| Hypertension, High blood<br>pressure  | 2                 |

Clinical Category

LOVE WILL.





# Total # of clinic visits



## TESTIOMNY FROM PARENTS

The convenience of having the clinic on school grounds helps with school life and parent life, by not having to pull them out of school for routine medical needs like sports physicals, and keeping up with vaccines. I just love the staff that works in the clinic, they get to know my kids and show genuine concern for their health and well-being.

- Lashauna, parent

I wouldn't trade the CMH wellness center for the world! My sons have received top notch service for the last 7 years! I know they are in good hands.

- Parent of 5th and 12th grade students

What a wonderful resource the University Academy Wellness
Center is for the children and the parents. How convenient to have
immunizations, physicals and many other benefits. It's lik